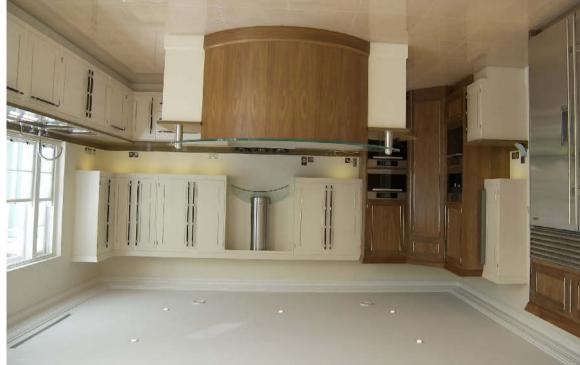

Internal Images are examples from a similar llife property

- Brand New Detached Home
- 4 Reception Rooms
- 6 Bedrooms all with En-Suite
- Kitchen/Breakfast/Family Room
- Media Room with WC
- Air Conditioning
- Integrated Speakers & Sound System to all Downstairs and Top Floor Rooms
- Audio Visual System Provision
- 2.8 metre Ceilings to the Ground Floor
- 2.6 metre Ceilings to the First Floor
- Quiet Central Air Extraction to the Bathrooms
- Oversize Doors to the Ground Floor
- Limestone and Wooden Flooring to the Ground Floor
- CAT5e Cabling Throughout
- Intgelligent Lighting System
- G Garden Irrigation System
- Fireplace in the Drawing Room
- Miele Appliances
- Red Care Compatible Security System with CCTV Provision
- Plot size 0.427 acres