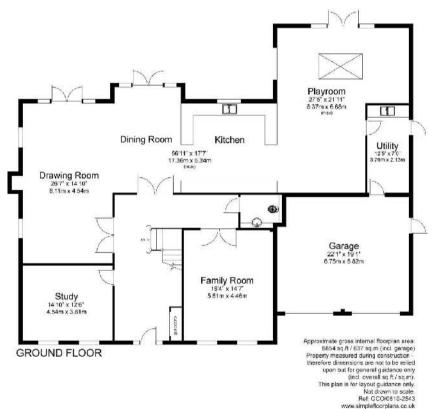

Internal Images are examples from a similar llife property

- Brand New Detached Home
- 4 Reception Rooms
- 6 Bedrooms all with En-Suite
- Kitchen/Breakfast/Family Room
- Media Room with WC
- Air Conditioning
- Integrated Speakers & Sound System to all Downstairs and Top Floor Rooms
- Audio Visual System Provision
- 2.8 metre Ceilings to the Ground Floor
- 2.6 metre Ceilings to the First Floor
- Quiet Central Air Extraction to the Bathrooms
- Oversize Doors to the Ground Floor
- Limestone and Wooden Flooring to the Ground Floor
- CAT5e Cabling Throughout
- Intgelligent Lighting System
- G Garden Irrigation System
- Fireplace in the Drawing Room
- Miele Appliances
- Red Care Compatible Security System with CCTV Provision
- Plot size 0.427 acres