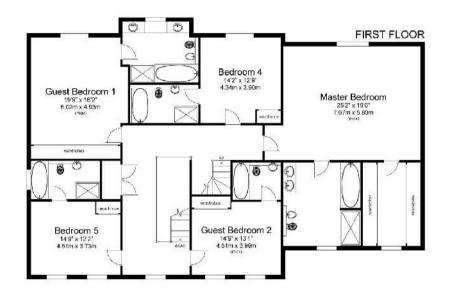

Internal Images are examples from a similar llife property

- Brand New Detached Home
- 4 Reception Rooms
- 6 Bedrooms all with En-Suite
- Kitchen/Breakfast/Family Room
- Media Room with WC
- Air Conditioning
- Integrated Speakers & Sound System to all Downstairs and Top Floor Rooms
- Audio Visual System Provision
- 2.8 metre Ceilings to the Ground Floor
- 2.6 metre Ceilings to the First Floor
- Quiet Central Air Extraction to the Bathrooms
- Oversize Doors to the Ground Floor
- Limestone and Wooden Flooring to the Ground Floor
- CAT5e Cabling Throughout
- Intgelligent Lighting System
- G Garden Irrigation System
- Fireplace in the Drawing Room
- Miele Appliances
- Red Care Compatible Security System with CCTV Provision
- Plot size 0.427 acres