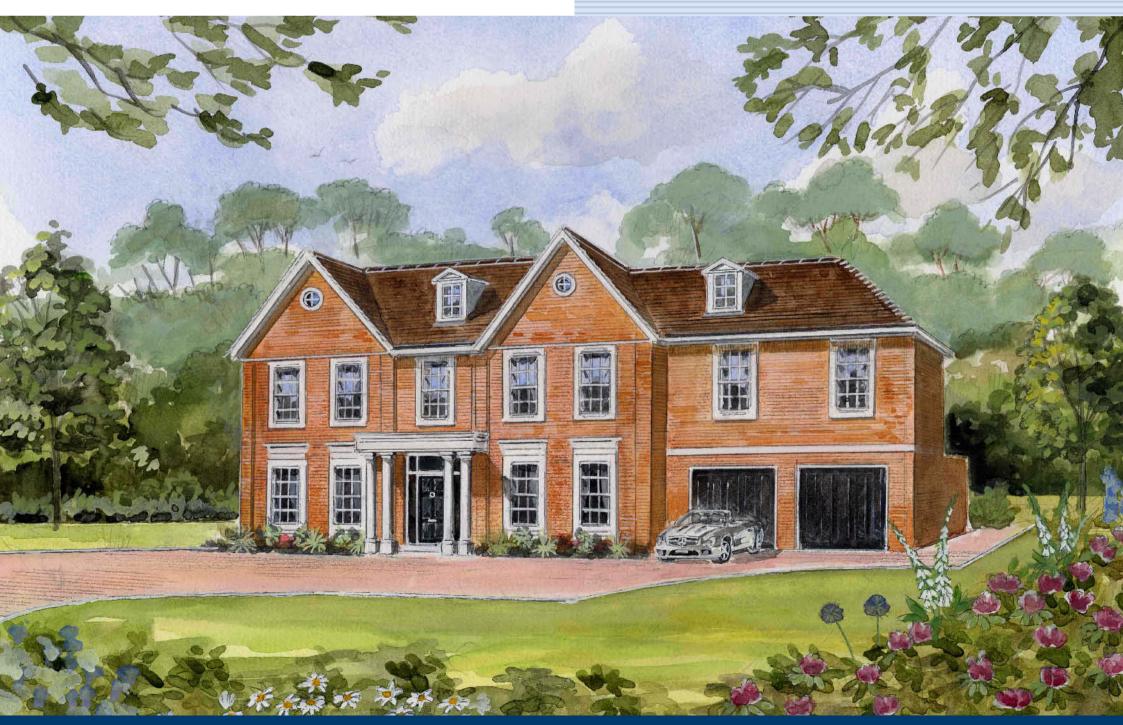

## **Orchard Place**

Water Lane Cobham Surrey

This brand new home is to be set on a magnificient 0.427 acre south east facing plot and backing onto woodland. Whilst being in a superb location, this property provides superb family accommodation and open plan living/entertaining space coupled with the latest technological advances.

Internal Images are examples from a similar llife property

- Brand New Detached Home
- 4 Reception Rooms
- 6 Bedrooms all with En-Suite
- Kitchen/Breakfast/Family Room
- Media Room with WC
- Air Conditioning
- Integrated Speakers & Sound System to all Downstairs and Top Floor Rooms
- Audio Visual System Provision
- 2.8 metre Ceilings to the Ground Floor
- 2.6 metre Ceilings to the First Floor
- Quiet Central Air Extraction to the Bathrooms
- Oversize Doors to the Ground Floor
- Limestone and Wooden Flooring to the Ground Floor
- CAT5e Cabling Throughout
- Intgelligent Lighting System
- G Garden Irrigation System
- Fireplace in the Drawing Room
- Miele Appliances
- Red Care Compatible Security System with CCTV Provision
- Plot size 0.427 acres