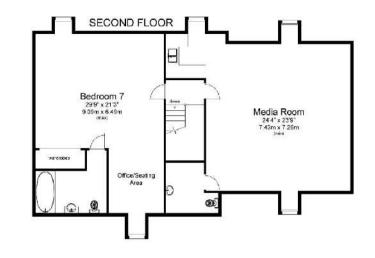

Internal Images are examples from a similar llife property

- Brand New Detached Home
- 4 Reception Rooms
- 6 Bedrooms all with En-Suite
- Kitchen/Breakfast/Family Room
- Media Room with WC
- Air Conditioning
- Integrated Speakers & Sound System to all Downstairs and Top Floor Rooms
- Audio Visual System Provision
- 2.8 metre Ceilings to the Ground Floor
- 2.6 metre Ceilings to the First Floor
- Quiet Central Air Extraction to the Bathrooms
- Oversize Doors to the Ground Floor
- Limestone and Wooden Flooring to the Ground Floor
- CAT5e Cabling Throughout
- Intgelligent Lighting System
- G Garden Irrigation System
- Fireplace in the Drawing Room
- Miele Appliances
- Red Care Compatible Security System with CCTV Provision
- Plot size 0.427 acres